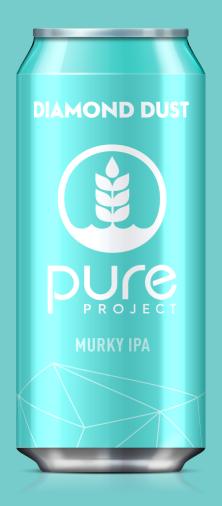

# **DIAMOND DUST**

MURKY IPA | 6.7% ABV

#### **BEER NOTES**

- JUICY BODY WITH LUSH, TROPICAL FRUIT FLAVORS
- FEATURES CASHMERE AND MOSAIC HOPS
- FAN-FAVORITE SINCE 2017

#### **SENSORY PROFILE**

- AROMA: PEACH, MANGO, BRIGHT PINEAPPLE, COCONUT, TANGERINE, SUBTLE WHITE FLORAL
- FLAVOR: PEACH, MANGO, BRIGHT PINEAPPLE, COCONUT, GRAPEFRUIT ZEST, BLUEBERRY
- MOUTHFEEL: SOFT, JUICY MEDIUM BODY

DISCOVER MORE ABOUT THIS BEER

A LONGTIME PURE FAN-FAVORITE, **DIAMOND DUST** SHINES WITH A HEAVY DOSE OF CASHMERE HOPS FROM MICHIGAN AND HAND-SELECTED MOSAIC HOPS FROM THE PACIFIC NORTHWEST. ITS SOFT AND CLOUDY BODY IS FILLED WITH A FLURRY OF FLAVORS INCLUDING JUICY PEACH, MANGO, AND GRAPEFRUIT ZEST.